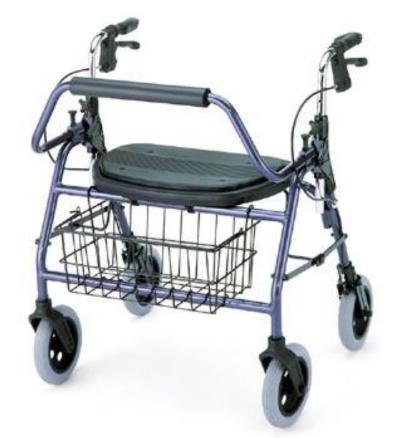

BARRIATRIC ROLLATOR
CGR4216
Weight capacity 500 LBS.

The mission of

## Contact us at:

T: 514-956-0671 800-721-0671 F: 514-920-0671 info@continentglobe.com

> 679, Lepine Ave. Dorval, Qc H9P 1G3

- ✓ Reinforced rollator
- √ 8" casters
- Static and dynamic brakes
- ✓ Ergonomic grips
- ✓ Padded seat
- ✓ Basket

| SPECIFICATIONS             |           |
|----------------------------|-----------|
| Overall width              | 28"       |
| Distance between handgrips | 23"       |
| Handgrip height adjustment | 31" – 37" |
| Seat height                | 22"       |
| Weight                     | 28 Lbs.   |